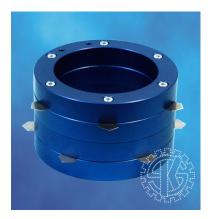

#### **COLD CLEAN**

Our cutting tools are developed to meet your needs for small cross cuts in the machine direction or small cuts in the longitudinal direction to allow air to escape in/out of the packaging.

A customized knife holder combined with razor sharp blades can be used for cutting of:

- · Agricultural film for protection of flowers and plants
- Protection film for lay-on of self-adhesive film on metal sheets and coils
- Membranes for water barriers used in green houses
- Packaging films used for i. ie. soda cans

#### **SLITTING PATTERNS - CROSS SLITTING & LONGITUDINAL SLITTING**

**Cross Cutting** 

Specify your own cut!

Longitudinal Cutting

Our engineers constantly work to improve and develop our cutting, slitting and perforation equipment to meet the highest standards of the business.