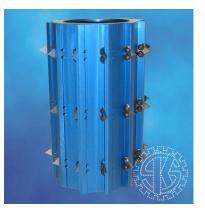

#### **COLD CLEAN**

Our cutting tools are developed to meet your needs for small cross cuts in the machine direction or small cuts in the longitudinal direction to allow air to escape in/out of the packaging.

A customized knife holder combined with razor sharp blades can be used for cutting of:

- · Agricultural film for protection of flowers and plants
- Protection film for lay-on of self-adhesive film on metal sheets and coils
- Membranes for water barriers used in green houses
- Packaging films used for i. ie. soda cans

#### **SLITTING PATTERNS - CROSS SLITTING & LONGITUDINAL SLITTING**

**Cross Cutting** 

Specify your own cut!

Longitudinal Cutting

Our engineers constantly work to improve and develop our cutting, slitting and perforation equipment to meet the highest standards of the business.