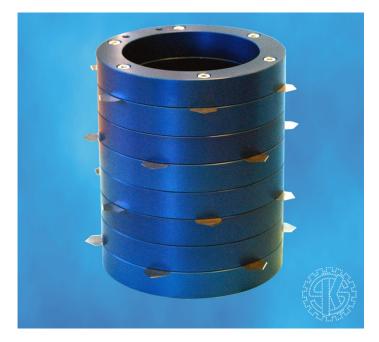

#### **COLD CLEAN**

Our cutting tools are developed to meet your needs for small cross cuts in the machine direction or small cuts in the longitudinal direction to allow air to escape in/out of the packaging.

A customized knife holder combined with razor sharp blades can be used for cutting of:

- · Agricultural film for protection of flowers and plants
- Protection film for lay-on of self-adhesive film on metal sheets and coils
- Membranes for water barriers used in green houses
- Packaging films used for i. ie. soda cans

#### **SLITTING PATTERNS - CROSS SLITTING & LONGITUDINAL SLITTING**

**Cross Cutting** 

Specify your own cut!

Longitudinal Cutting

Our engineers constantly work to improve and develop our cutting, slitting and perforation equipment to meet the highest standards of the business.