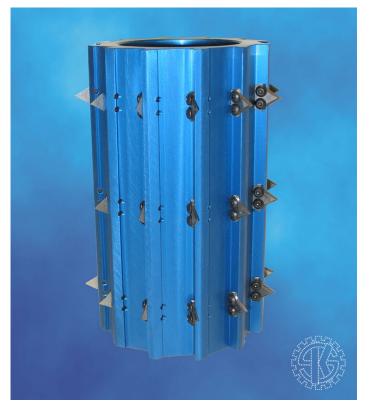

#### **COLD CLEAN**

Our cutting tools are developed to meet your needs for small cross cuts in the machine direction or small cuts in the longitudinal direction to allow air to escape in/out of the packaging.

A customized knife holder combined with razor sharp blades can be used for cutting of:

- · Agricultural film for protection of flowers and plants
- Protection film for lay-on of self-adhesive film on metal sheets and coils
- Membranes for water barriers used in green houses
- Packaging films used for i. ie. soda cans

#### **SLITTING PATTERNS - CROSS SLITTING & LONGITUDINAL SLITTING**

**Cross Cutting** 

Specify your own cut!

Longitudinal Cutting

Our engineers constantly work to improve and develop our cutting, slitting and perforation equipment to meet the highest standards of the business.